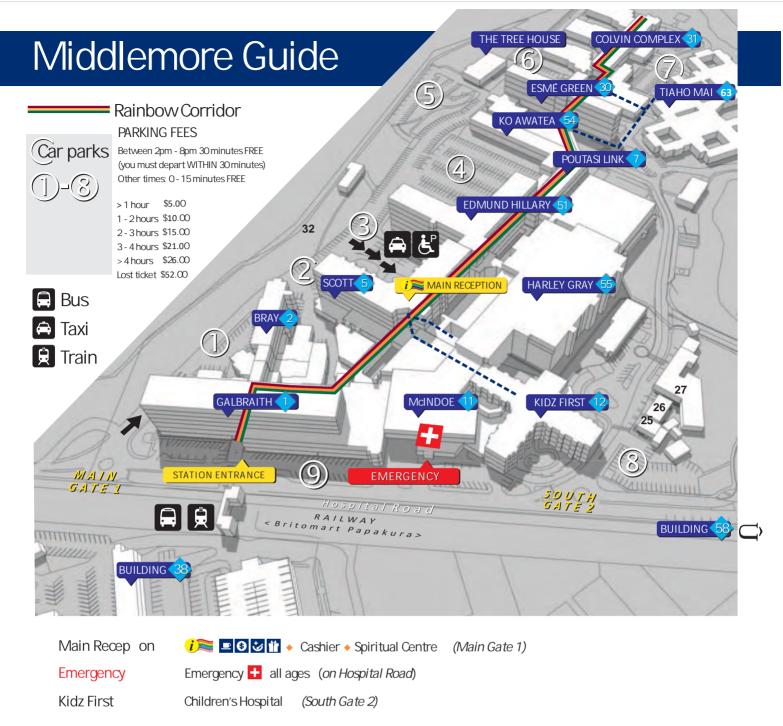

| BUILDING           | SERVICES                                                                                           |                                                                               |
|--------------------|----------------------------------------------------------------------------------------------------|-------------------------------------------------------------------------------|
| < Galbraith        | Radiology*   Birthing  Maternity  GynaeCare  Early  Pregnancy  Wound  Care  Manchester  Suite      |                                                                               |
| < Bray             | Bereavement Care  Middlemore Founda on                                                             |                                                                               |
| sco 🕹              | Wards 1 - 11 🔸 Coronary Care 🔸 Cardiac Catheter Laboratory 🔶 Cardiac Step-down 🔶 Oral Health       |                                                                               |
| McIndoe via Sco    | Na onal Burn Centre   Middlemore Central   Sta Centre                                              |                                                                               |
| 🤹 Harley Gray      | Cri cal Care   Neonatal Care   Opera ng Theatres   Medical Assessment   MRI*                       |                                                                               |
| <br>Edmund Hillary | Wards 31 - 35 + Koropiko + Haematology + Gastroenterology + Cardiac Inves ga on + Discharge Lounge |                                                                               |
| 🔷 Poutasi Link     | Eligibility  < Car parking & Security Office                                                       |                                                                               |
| < Ko Awatea        | Ko Awatea Centre                                                                                   |                                                                               |
| 🤹 Esmé Green       | Middlemore Clinical Trials   University of Auckland  M.I.T.  A.U.T.                                |                                                                               |
| Colvin Complex     | Wards 23 and 24                                                                                    |                                                                               |
| 👴 Tiaho Mai        | Huia ◆ Kuaka - Ward 22 Tui                                                                         |                                                                               |
| 🐵 Building 38      | Whi ora  Home Health Care  Renal Self Care                                                         |                                                                               |
| 🐵 Building 58      | MRI + CT scans*                                                                                    | *Radiology services are in three buildings.<br>Please check your destination. |